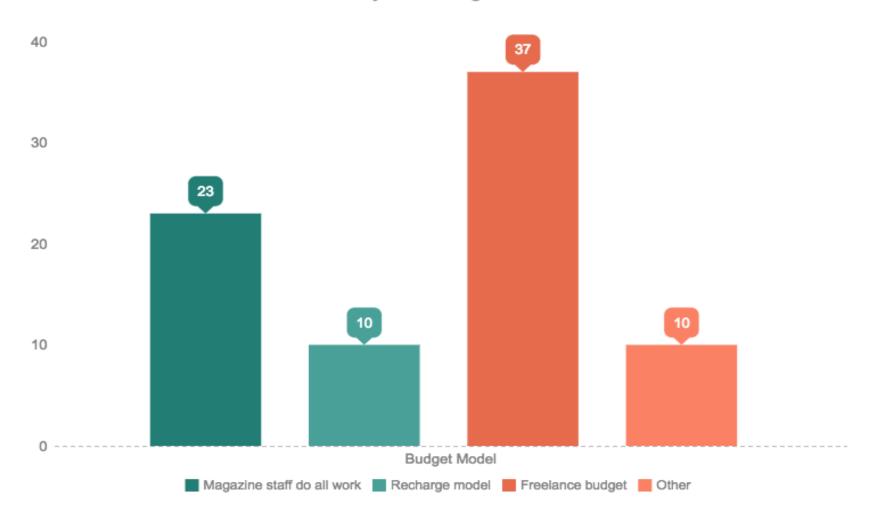

### URMA 2017 Survey



### Respondents

**Member institutions: 108** 

No. of responses: 61

Response rate: 56 percent

### Respondents' locations

#### **Countries Represented**



#### States Represented



## The Magazines

#### What does your magazine cover?



#### Are research and alumni magazines separate?



#### What office publishes your magazine?





#### Publishing Formats Used in Previous 12 Months



#### Planned Publishing Formats in Next 12 Months



#### What is your budget model?



#### What is your freelance or recharge budget for photography?



#### Who writes the magazine's stories?



Print vs. Online Content





## **Print Editions**

# How many pages is your print magazine?

Range: 8-65 pages

Average: 41.7

Median: 42

#### What type of content do you have in your print version?



#### How often do you publish a new print edition?





#### What is your estimated cost per issue for print editions?



### **Online Editions**

#### How do you distribute online content or individual stories?



#### How often is content updated online?



#### How much does your online content cost?



## Division of Labor

#### Which office chooses the magazine's content?



#### Which office provides the managing editor?



#### Which office handles reporting and writing?