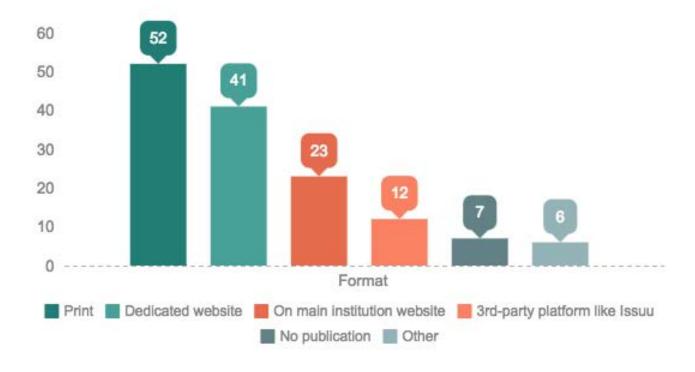

### URMA 2017 Survey



### Respondents

**Member institutions: 108** 

No. of responses: 61

Response rate: 56 percent

### Respondents' locations

#### **Countries Represented**



#### States Represented



## The Magazines

#### What does your magazine cover?



#### Are research and alumni magazines separate?



#### What office publishes your magazine?





#### Publishing Formats Used in Previous 12 Months



#### Planned Publishing Formats in Next 12 Months



#### What is your budget model?



#### What is your freelance or recharge budget for photography?



#### Who writes the magazine's stories?



Print vs. Online Content





## **Print Editions**

# How many pages is your print magazine?

Range: 8-65 pages

Average: 41.7

Median: 42

#### What type of content do you have in your print version?



#### How often do you publish a new print edition?





#### What is your estimated cost per issue for print editions?



### **Online Editions**

#### How do you distribute online content or individual stories?



#### How often is content updated online?



#### How much does your online content cost?



## Division of Labor

#### Which office chooses the magazine's content?



#### Which office provides the managing editor?



#### Which off