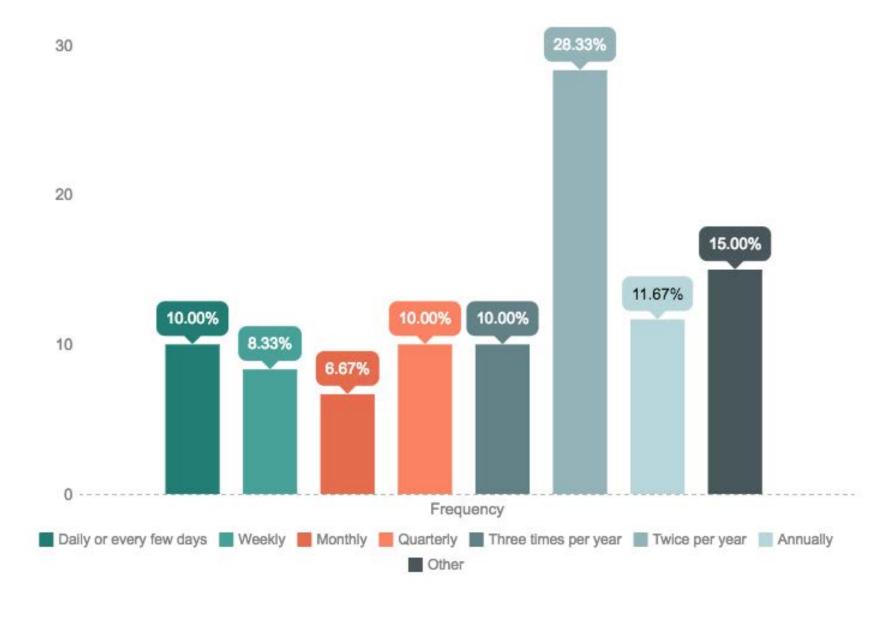

rch and alumni magazines separate?



#### What office publishes your magazine?





#### Publishing Formats Used in Previous 12 Months



#### Planned Publishing Formats in Next 12 Months



#### What is your budget model?



#### What is your freelance or recharge budget for photography?



#### Who writes the magazine's stories?



Print vs. Online Content





## **Print Editions**

# How many pages is your print magazine?

Range: 8-65 pages

Average: 41.7

Median: 42

#### What type of content do you have in your print version?



#### How often do you publish a new print edition?





#### What is your estimated cost per issue for print editions?



### **Online Editions**

#### How do you distribute online content or individual stories?



#### How often is content updated online?



#### How much does your online content cost?



## Division of Labor

#### Which office chooses the magazine's content?



#### Which office provides the managing editor?



#### Which office handles reporting and writing?



#### Which office oversees the magazine's budget?



#### Which office evaluates readership/looks at return on investment?



#### Which office oversees distribution?



## Distribution

#### **Key Audiences**



#### Where do you distribute your magazine in the local community?



#### How/where do you distribute your magazine on campus?



## A Few More Things

#### How do magazine editors spend their time?





#### What social media do you use to promote your magazine?



### Which of the following metrics do you use to assess your print or online editions?



#