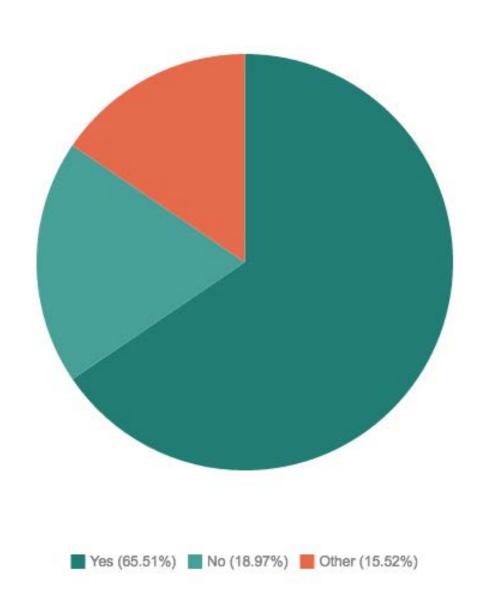

### URMA 2017 Survey



### Respondents

**Member institutions: 108** 

No. of responses: 61

Response rate: 56 percent

### Respondents' locations

#### **Countries Represented**



#### States Represented



## The Magazines

#### What does your magazine cover?



#### Are research and alumni magazines separate?



#### What office publishes your magazine?





#### Publishing Formats Used in Previous 12 Months



#### Planned Publishing Formats in Next 12 Months



#### What is your budget model?



#### What is your freelance or recharge budget for photography?



#### Who writes the magazine's stories?



Print vs. Online Content





## **Print Editions**

# How many pages is your print magazine?

Range: 8-65 pages

Average: 41.7

Median: 42

#### What type of content do you have in your print version?



#### How often do you publish a new print edition?





#### What is your estimated cost per issue for print editions?



### **Online Editions**

#### How do you distribute online content or individual stories?



#### How often is content updated online?



#### How much does your online con