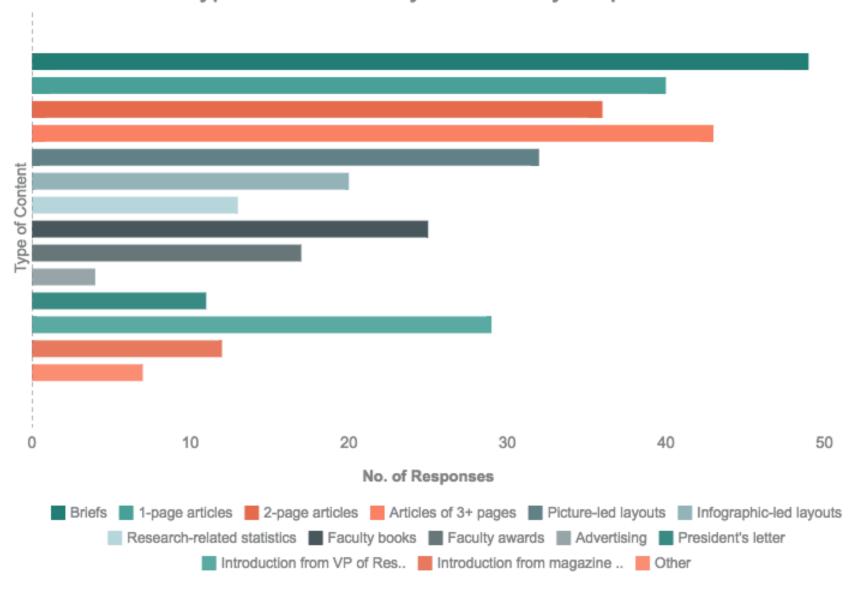

### Respondents

**Member institutions: 108** 

No. of responses: 61

Response rate: 56 percent

### Respondents' locations

#### **Countries Represented**



#### States Represented



## The Magazines

#### What does your magazine cover?



#### Are research and alumni magazines separate?



#### What office publishes your magazine?





#### Publishing Formats Used in Previous 12 Months



#### Planned Publishing Formats in Next 12 Months



#### What is your budget model?



#### What is your freelance or recharge budget for photography?



#### Who writes the magazine's stories?



Print vs. Online Content





## **Print Editions**

# How many pages is your print magazine?

Range: 8-65 pages

Average: 41.7

Median: 42

#### What type of content do you have in your print version?



#### How often do you publish a new print edition?





#### What is your estimated cost per issue for print editions?



### **Online Editions**

#### How do you distribute online content or individual stories?



#### How often is content updated online?



#### How much does your online content cost?



## Division of Labor

#### Which office chooses the magazine's content?



#### Which office provides the managing editor?



#### Which office handles reporting and writing?



#### Which office oversees the magazine's budget?



#### Which office evaluates readership/looks at return on investment?



#### Which office oversees distribution?



## Distribution

#### **Key Audiences**



#### Where do you distribute your magazine in the local community?



#### How/where do you distrib