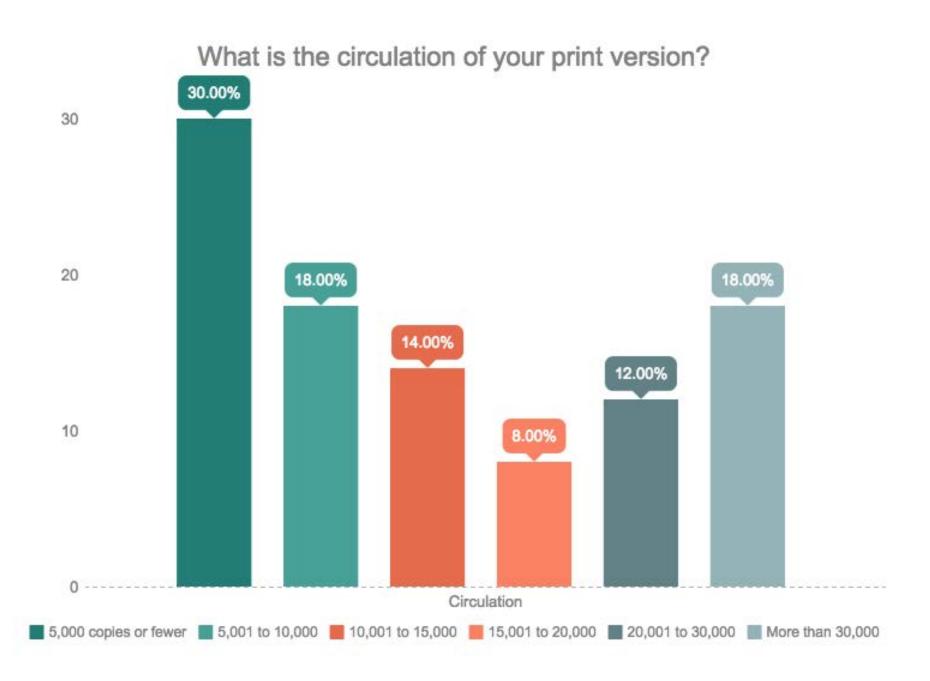

# How many pages is your print magazine?

Range: 8-65 pages

Average: 41.7

Median: 42