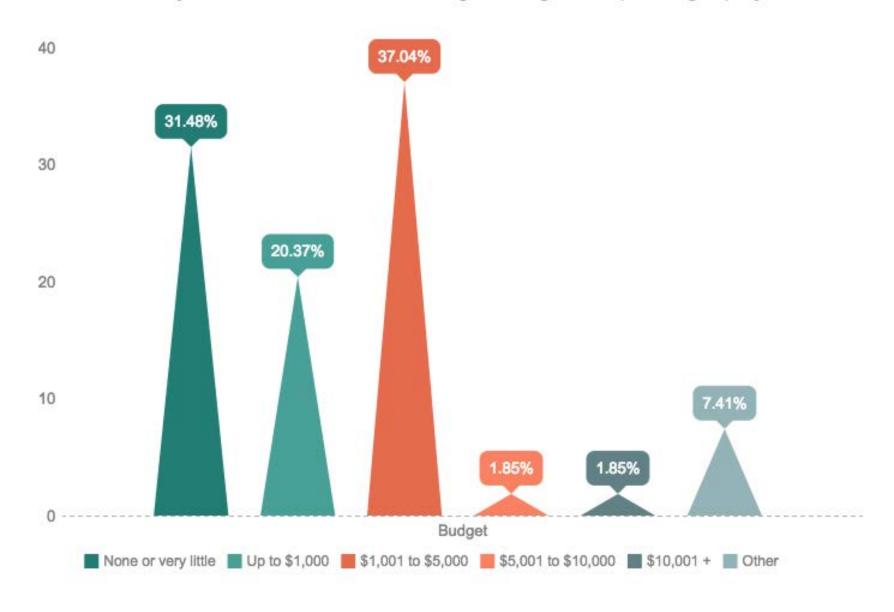

### URMA 2017 Survey



### Respondents

**Member institutions: 108** 

No. of responses: 61

Response rate: 56 percent

### Respondents' locations

#### **Countries Represented**



#### States Represented



## The Magazines

#### What does your magazine cover?



#### Are research and alumni magazines separate?



#### What office publishes your magazine?





#### Publishing Formats Used in Previous 12 Months



#### Planned Publishing Formats in Next 12 Months



#### What is your budget model?



#### What is your freelance or recharge budget for photography?



#### Who writes the magazine's stories?



Print vs. Online Content





## **Print Editions**

# How many pages is your print magazine?

Range: 8-65 pages

Average: 41.7

Median: 42

#### What type of content do you have in your print version?



#### How often do you publish a new print edition?





#### What is your estimated cost per issue for print editions?



### **Online Editions**

#### How do you distribute online content or individual stories?



#### How often is content updated online?



#### How much does your online content cost?



## Division of Labor

#### Which office chooses the magazine's content?



#### Which office provides the managing editor?



#### Which office handles reporting and writing?



#### Which office oversees the magazine's budget?



#### Which