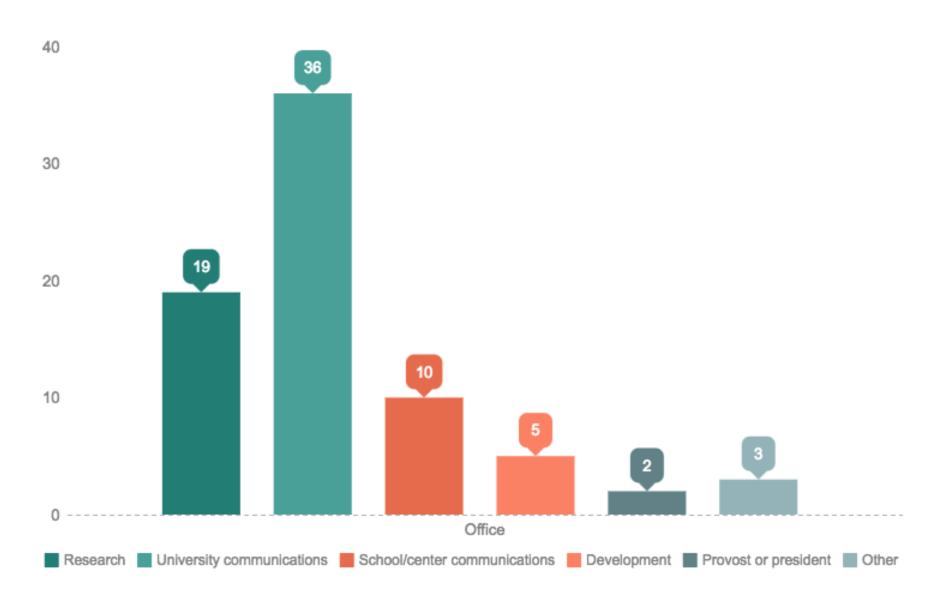

many pages is your print magazine?

Range: 8-65 pages

Average: 41.7

Median: 42

#### What type of content do you have in your print version?



#### How often do you publish a new print edition?





#### What is your estimated cost per issue for print editions?



### **Online Editions**

#### How do you distribute online content or individual stories?



#### How often is content updated online?



#### How much does your online content cost?



## Division of Labor

#### Which office chooses the magazine's content?



#### Which office provides the managing editor?



#### Which office handles reporting and writing?



#### Which office oversees the magazine's budget?



#### Which office evaluates readership/looks at return on investment?



#### Which office oversees distribution?



## Distribution

#### **Key Audiences**



#### Where do you distribute your magazine in the local community?



#### How/where do you distribute your magazine on campus?



## A Few More Things

#### How do magazine editors spend their time?





#### What social media do you use to promote your magazine?



### Which of the following metrics do you use to assess your print or online editions?



## **Questions? Comments?**