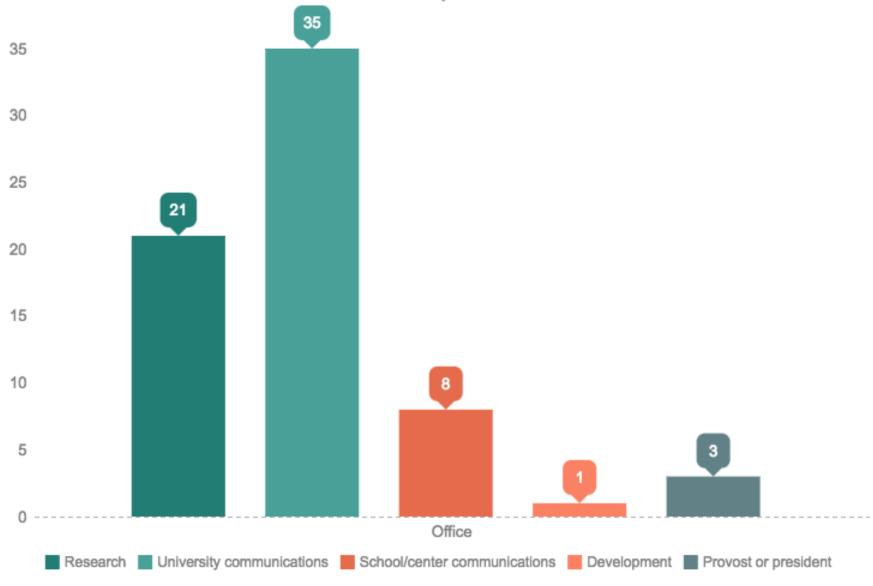

e Content





## **Print Editions**

# How many pages is your print magazine?

Range: 8-65 pages

Average: 41.7

Median: 42

#### What type of content do you have in your print version?



#### How often do you publish a new print edition?





#### What is your estimated cost per issue for print editions?



### **Online Editions**

#### How do you distribute online content or individual stories?



#### How often is content updated online?



#### How much does your online content cost?



## Division of Labor

#### Which office chooses the magazine's content?



#### Which office provides the managing editor?



#### Which office handles reporting and writing?



#### Which office oversees the magazine's budget?



#### Which office evaluates readership/looks at return on investment?



#### Which office oversees distribution?



## Distribution

#### **Key Audiences**



#### Where do you distribute your magazine in the local community?



#### How/where do you distribute your magazine on campus?



## A Few More Things

#### How do magazine editors spend their time?





#### What social media do you use to promote your magazine?



### Which of the following metrics do you use to assess your print or online editions?



## **Questions? Comments?**