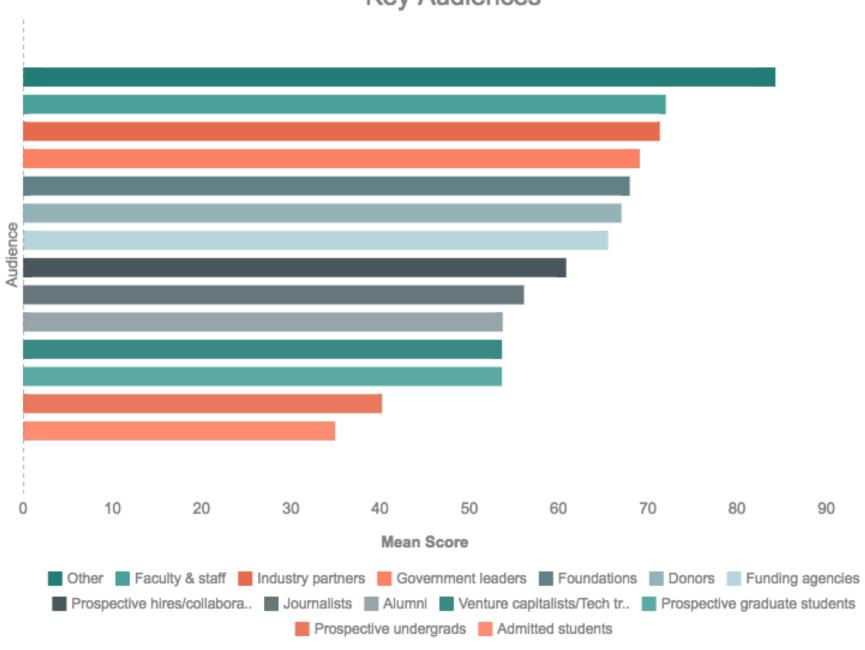

8-65 pages

Average: 41.7

Median: 42

#### What type of content do you have in your print version?



#### How often do you publish a new print edition?





#### What is your estimated cost per issue for print editions?



### **Online Editions**

#### How do you distribute online content or individual stories?



#### How often is content updated online?



#### How much does your online content cost?



## Division of Labor

#### Which office chooses the magazine's content?



#### Which office provides the managing editor?



#### Which office handles reporting and writing?



#### Which office oversees the magazine's budget?



#### Which office evaluates readership/looks at return on investment?



#### Which office oversees distribution?



## Distribution

#### **Key Audiences**



#### Where do you distribute your magazine in the local community?



#### How/where do you distribute your magazine on campus?



## A Few More Things

#### How do magazine editors spend their time?





#### What social media do you use to promote your magazine?



### Which of the following metrics do you use to assess your print or online editions?



## **Questions? Comments?**