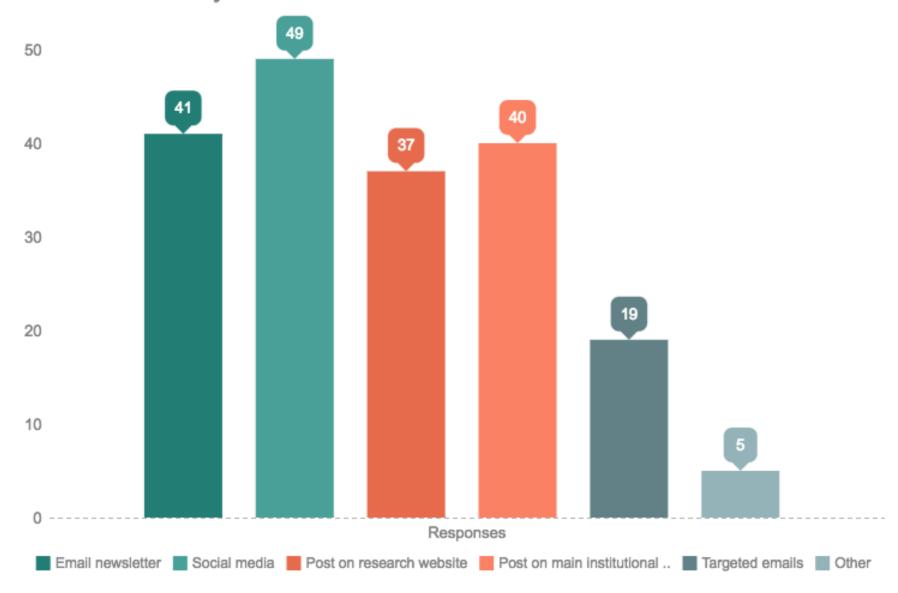

t does your magazine cover?



#### Are research and alumni magazines separate?



#### What office publishes your magazine?





#### Publishing Formats Used in Previous 12 Months



#### Planned Publishing Formats in Next 12 Months



#### What is your budget model?



#### What is your freelance or recharge budget for photography?



#### Who writes the magazine's stories?



Print vs. Online Content





## **Print Editions**

# How many pages is your print magazine?

Range: 8-65 pages

Average: 41.7

Median: 42

#### What type of content do you have in your print version?



#### How often do you publish a new print edition?





#### What is your estimated cost per issue for print editions?



### **Online Editions**

#### How do you distribute online content or individual stories?



#### How often is content updated online?



#### How much does your online content cost?



## Division of Labor

#### Which office chooses the magazine's content?



#### Which office provides the managing editor?



#### Which office handles reporting and writing?



#### Which office oversees the magazine's budget?



#### Which office evaluates readership/looks at return on investment?



#### Which office oversees distribution?



## Distribution

#### **Key Audiences**



#### Where do you distribute your magazine in the local community?



#### How/where do you distribute your magazine on campus?



## A Few More Things

#### How do magazine editors spend their time?





#### What social media do you use to promote your magazine?



### Which of the following metrics do you use