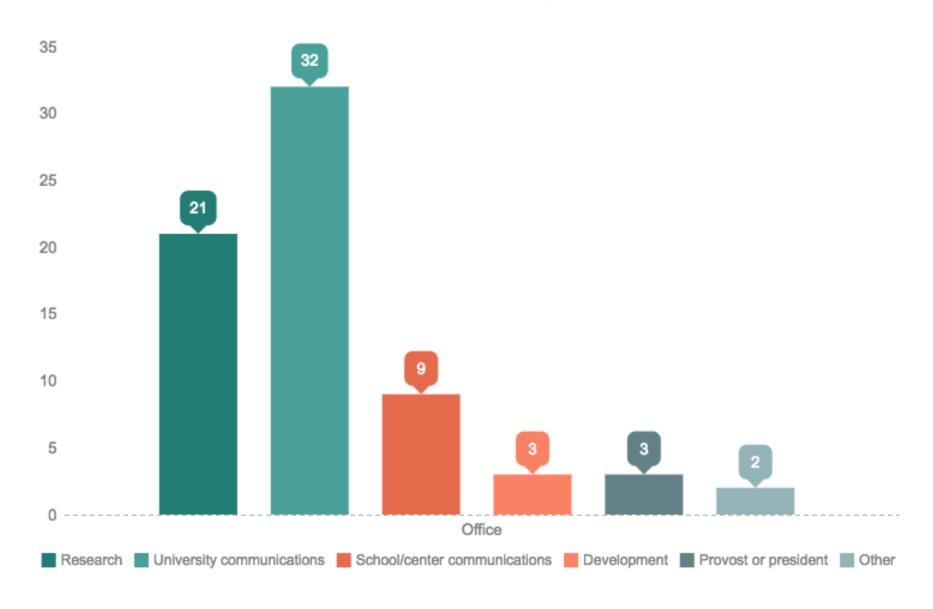

hotography?



#### Who writes the magazine's stories?



Print vs. Online Content





## **Print Editions**

# How many pages is your print magazine?

Range: 8-65 pages

Average: 41.7

Median: 42

#### What type of content do you have in your print version?



#### How often do you publish a new print edition?





#### What is your estimated cost per issue for print editions?



### **Online Editions**

#### How do you distribute online content or individual stories?



#### How often is content updated online?



#### How much does your online content cost?



## Division of Labor

#### Which office chooses the magazine's content?



#### Which office provides the managing editor?



#### Which office handles reporting and writing?



#### Which office oversees the magazine's budget?



#### Which office evaluates readership/looks at return on investment?



#### Which office oversees distribution?



## Distribution

#### **Key Audiences**



#### Where do you distribute your magazine in the local community?



#### How/where do you distribute your magazine on campus?



## A Few More Things

#### How do magazine editors spend their time?





#### What social media do you use to promote your magazine?



### Which of the following metrics do you use to assess your print or online editions?



## **Questions? Comments?**