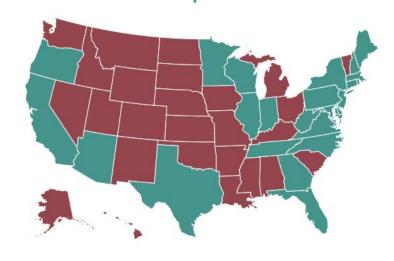

### URMA 2017 Survey



### Respondents

**Member institutions: 108** 

No. of responses: 61

Response rate: 56 percent

### Respondents' locations

#### **Countries Represented**



#### States Represented



## The Magazines

#### What does your magazine cover?



#### Are research and alumni magazines separate?



#### What office publishes your magazine?





#### Publishing Formats Used in Previous 12 Months



#### Planned Publishing Formats in Next 12 Months



#### What is your budget model?



#### What is your freelance or recharge budget for photography?



#### Who writes the magazine's stories?



Print vs. Online Content





## **Print Editions**

# How many pages is your print magazine?

Range: 8-65 pages

Average: 41.7

Median: 42

#### What type of content do you have in your print version?



#### How often do you publish a new print edition?





#### What is your estimated cost per issue for print editions?



### **Online Editions**

#### How do you distribute online cont