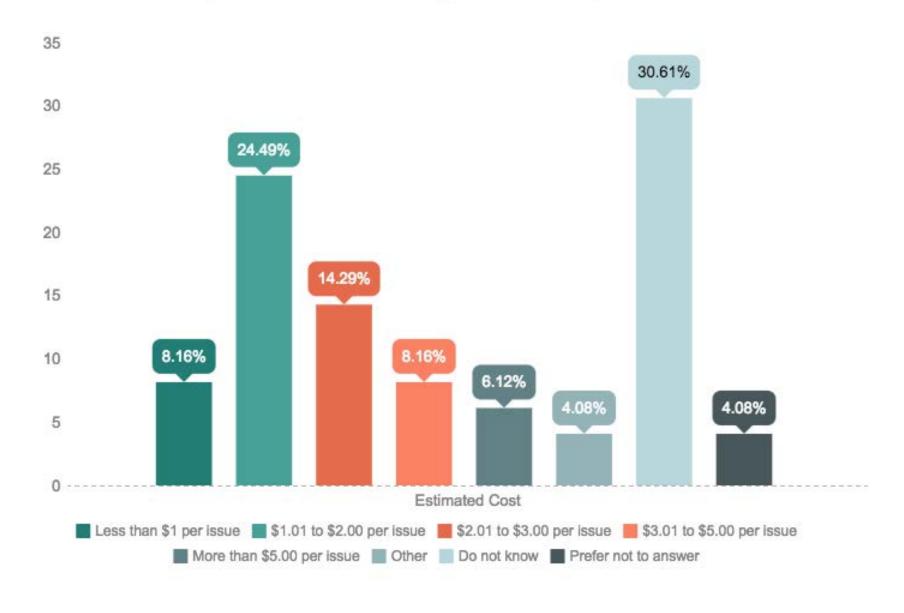

ions

#### **Countries Represented**



#### States Represented



## The Magazines

#### What does your magazine cover?



#### Are research and alumni magazines separate?



#### What office publishes your magazine?





#### Publishing Formats Used in Previous 12 Months



#### Planned Publishing Formats in Next 12 Months



#### What is your budget model?



#### What is your freelance or recharge budget for photography?



#### Who writes the magazine's stories?



Print vs. Online Content





## **Print Editions**

# How many pages is your print magazine?

Range: 8-65 pages

Average: 41.7

Median: 42

#### What type of content do you have in your print version?



#### How often do you publish a new print edition?





#### What is your estimated cost per issue for print editions?



### **Online Editions**

#### How do you distribute online content or individual stories?



#### How often is content updated online?



#### How much does your online content cost?



## Division of Labor

#### Which office chooses the magazine's content?



#### Which office provides the managing editor?



#### Which office handles reporting and writing?



#### Which office oversees the magazine's budget?



#### Which office evaluates readership/looks at return on investment?



#### Which office oversees distribution?



## Distribution

#### **Key Audiences**



#### Where do you distribute your magazine in the local community?



#### How/where do you distribute your magazine on campus?



## A Few More Things

#### How do magazine editors spend their time?





#### What social