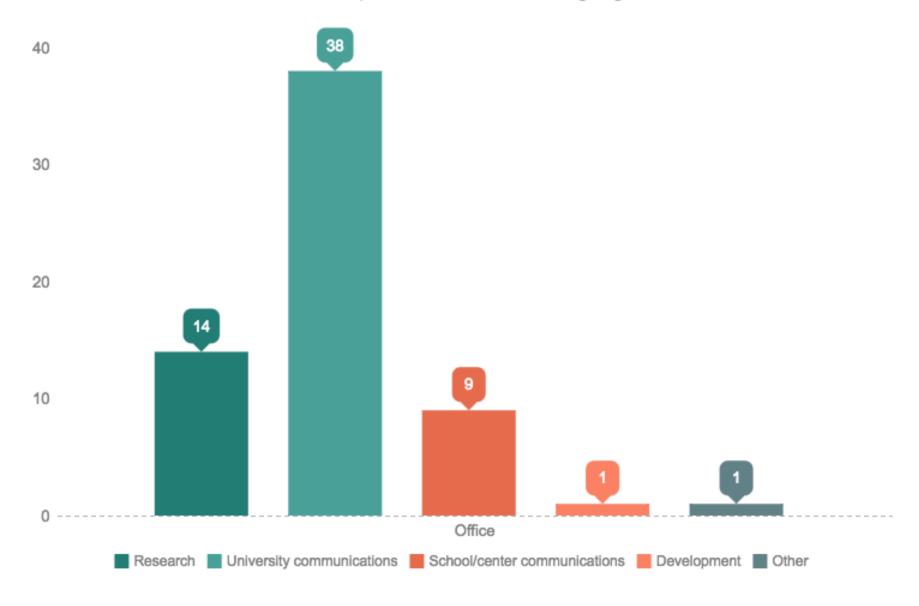

Next 12 Months



#### What is your budget model?



#### What is your freelance or recharge budget for photography?



#### Who writes the magazine's stories?



Print vs. Online Content





## **Print Editions**

# How many pages is your print magazine?

Range: 8-65 pages

Average: 41.7

Median: 42

#### What type of content do you have in your print version?



#### How often do you publish a new print edition?





#### What is your estimated cost per issue for print editions?



### **Online Editions**

#### How do you distribute online content or individual stories?



#### How often is content updated online?



#### How much does your online content cost?



## Division of Labor

#### Which office chooses the magazine's content?



#### Which office provides the managing editor?



#### Which office handles reporting and writing?



#### Which office oversees the magazine's budget?



#### Which office evaluates readership/looks at return on investment?



#### Which office oversees distribution?



## Distribution

#### **Key Audiences**



#### Where do you distribute your magazine in the local community?



#### How/where do you distribute your magazine on campus?



## A Few More Things

#### How do magazine editors spend their time?





#### What social media do you use to promote your magazine?



### Which of the following metrics do you use to assess your print or online editions?



## **Questions? Comments?**