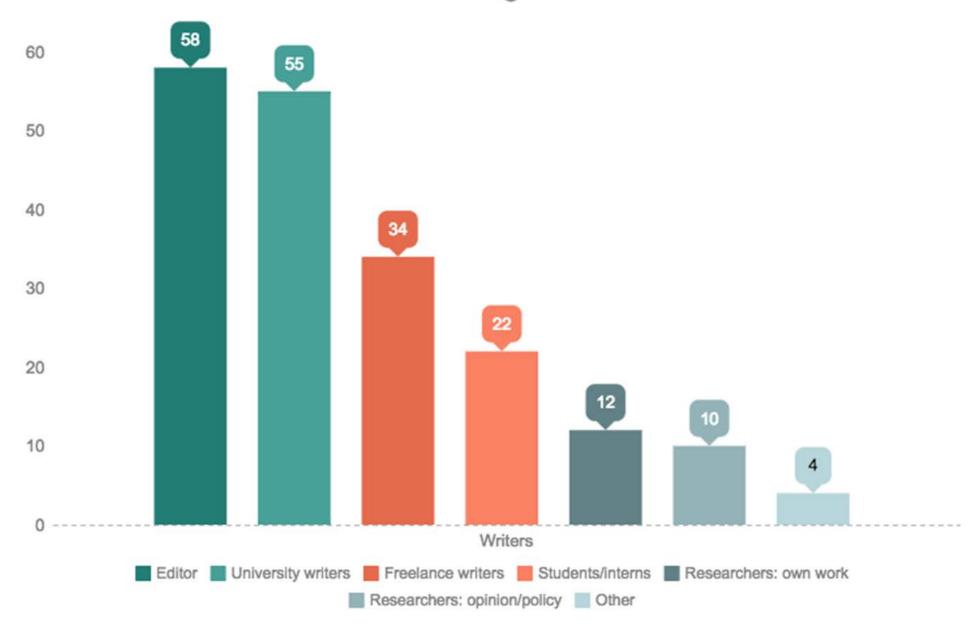

### URMA 2017 Survey



### Respondents

**Member institutions: 108** 

No. of responses: 61

Response rate: 56 percent

### Respondents' locations

#### **Countries Represented**



#### States Represented



## The Magazines

#### What does your magazine cover?



#### Are research and alumni magazines separate?



#### What office publishes your magazine?





#### Publishing Formats Used in Previous 12 Months



#### Planned Publishing Formats in Next 12 Months



#### What is your budget model?



#### What is your freelance or recharge budget for photography?



#### Who writes the magazine's stories?



Print vs. Online Content





## **Print Editions**

# How many pages is your print magazine?

Range: 8-65 pages

Average: 41.7

Median: 42

#### What type of content do you have in your print version?



#### How often do you publish a new print edition?





#### What is your estimated cost per issue for print editions?



### **Online Editions**

#### How do you distribute online content or individual stories?



#### How often is content updated online?



#### How much does your online content cost?



## Division of Labor

#### Which office chooses the magazine's content?



#### Which office provides the managing editor?



#### Which office handles reporting and writing?



#### Which office oversees the magazine's budget?



#### Which office evaluates readership/looks at return