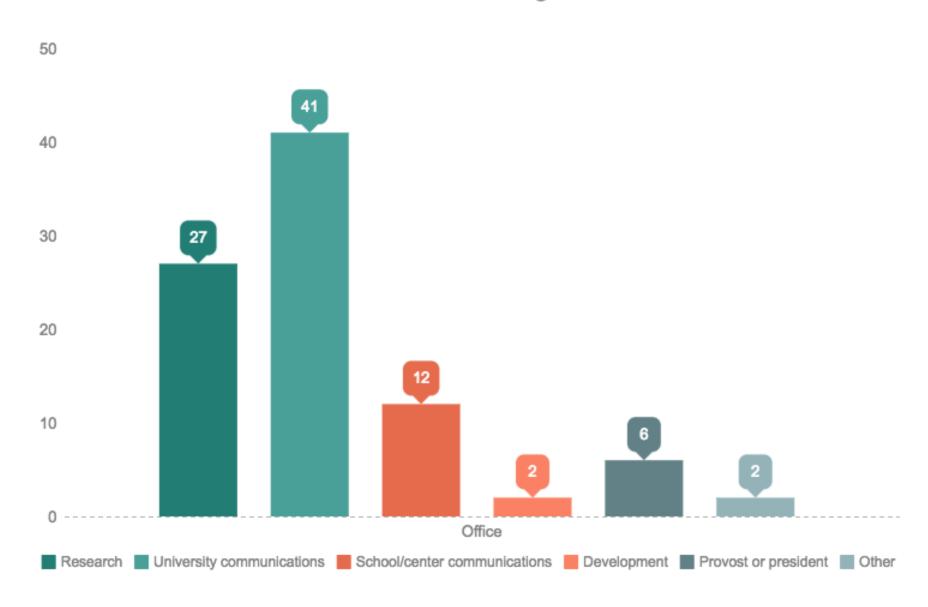

us 12 Months



#### Planned Publishing Formats in Next 12 Months



#### What is your budget model?



#### What is your freelance or recharge budget for photography?



#### Who writes the magazine's stories?



Print vs. Online Content





## **Print Editions**

# How many pages is your print magazine?

Range: 8-65 pages

Average: 41.7

Median: 42

#### What type of content do you have in your print version?



#### How often do you publish a new print edition?





#### What is your estimated cost per issue for print editions?



### **Online Editions**

#### How do you distribute online content or individual stories?



#### How often is content updated online?



#### How much does your online content cost?



## Division of Labor

#### Which office chooses the magazine's content?



#### Which office provides the managing editor?



#### Which office handles reporting and writing?



#### Which office oversees the magazine's budget?



#### Which office evaluates readership/looks at return on investment?



#### Which office oversees distribution?



## Distribution

#### **Key Audiences**



#### Where do you distribute your magazine in the local community?



#### How/where do you distribute your magazine on campus?



## A Few More Things

#### How do magazine editors spend their time?





#### What social media do you use to promote your magazine?



### Which of the following metrics do you use to assess your print or online editions?



## **Questions? Comments?**