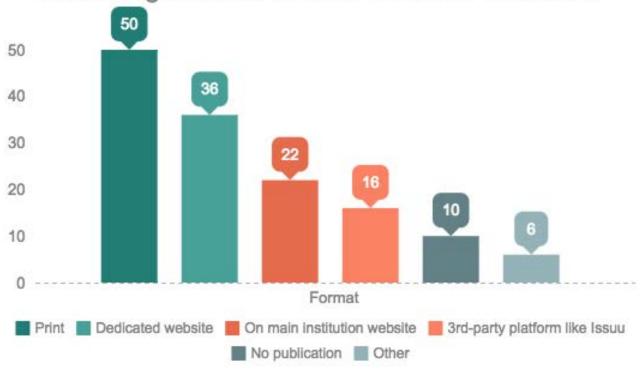

### URMA 2017 Survey



### Respondents

**Member institutions: 108** 

No. of responses: 61

Response rate: 56 percent

### Respondents' locations

#### **Countries Represented**



#### States Represented



## The Magazines

#### What does your magazine cover?



#### Are research and alumni magazines separate?



#### What office publishes your magazine?





#### Publishing Formats Used in Previous 12 Months



#### Planned Publishing Formats in Next 12 Months



#### What is your budget model?



#### What is your freelance or recharge budget for photography?



#### Who writes the magazine's stories?



Print vs. Online Content





## **Print Editions**

# How many pages is your print magazine?

Range: 8-65 pages

Average: 41.7

Median: 42

#### What type of content do you have in your print version?



#### How often do you publish a new print edition?





#### What is your estimated cost per issue for print editions?



### **Online Editions**

#### How do you distribute online content or individual stories?



#### How often is content updated online?



#### How much does your online content cost?



## Division of Labor

#### Which office chooses the magazine's content?



#### Which o