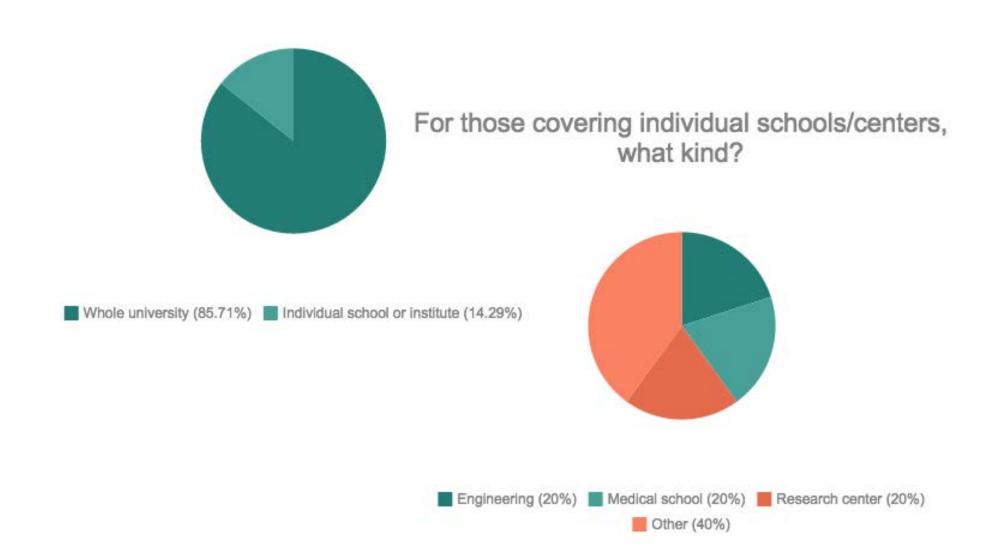

### URMA 2017 Survey



### Respondents

**Member institutions: 108** 

No. of responses: 61

Response rate: 56 percent

### Respondents' locations

#### **Countries Represented**



#### States Represented



## The Magazines

#### What does your magazine cover?



#### Are research and alumni magazines separate?



#### What office publishes your magazine?





#### Publishing Formats Used in Previous 12 Months



#### Planned Publishing Formats in Next 12 Months



#### What is your budget model?



#### What is your freelance or recharge budget for photography?



#### Who writes the magazine's stories?



Print vs. Online Content





## **Print Editions**

# How many pages is your print magazine?

Range: 8-65 pages

Average: 41.7

Median: 42

#### What type of content do you have in your print version?



#### How often do you publish a new print edition?





#### What is your estimated cost per issue for print editions?



### **Online Editions**

#### How do you distribute online content or individual stories?



#### How often is content u