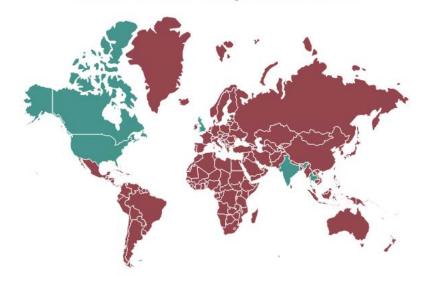

### URMA 2017 Survey



### Respondents

**Member institutions: 108** 

No. of responses: 61

Response rate: 56 percent

### Respondents' locations

#### **Countries Represented**



#### States Represented



## The Magazines

#### What does your magazine cover?



#### Are research and alumni magazines separate?



#### What office publishes your magazine?





#### Publishing Formats Used in Previous 12 Months



#### Planned Publishing Formats in Next 12 Months



#### What is your budget model?



#### What is your freelance or recharge budget for photography?



#### Who writes the magazine's stories?



Print vs. Online Content





## **Print Editions**

# How many pages is your print magazine?

Range: 8-65 pages

Average: 41.7

Median: 42

#### What type of content do you have in your print version?



#### How often do you publish a new print edition?





#### What is your estimated cost per issue for print editions?



### **Online Editions**

#### How do