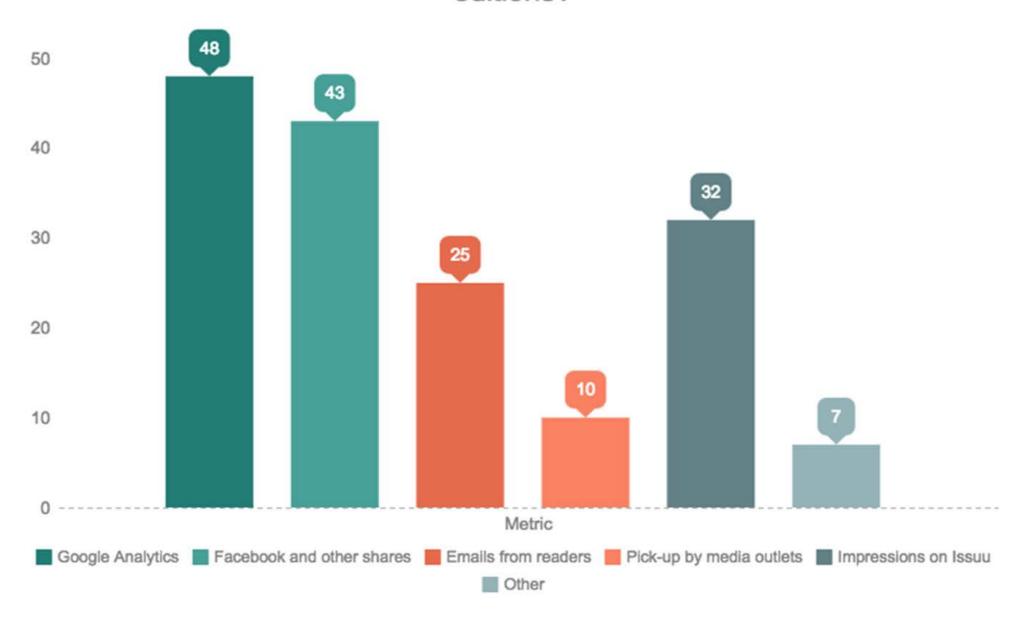

### Which of the following metrics do you use to assess your print or online editions?