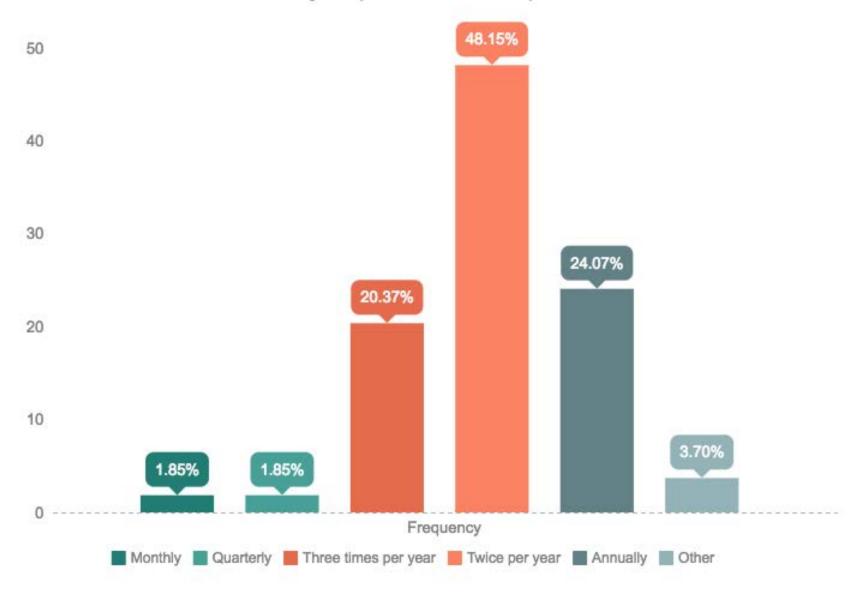

of responses: 61

Response rate: 56 percent

### Respondents' locations

#### **Countries Represented**



#### States Represented



## The Magazines

#### What does your magazine cover?



#### Are research and alumni magazines separate?



#### What office publishes your magazine?





#### Publishing Formats Used in Previous 12 Months



#### Planned Publishing Formats in Next 12 Months



#### What is your budget model?



#### What is your freelance or recharge budget for photography?



#### Who writes the magazine's stories?



Print vs. Online Content





## **Print Editions**

# How many pages is your print magazine?

Range: 8-65 pages

Average: 41.7

Median: 42

#### What type of content do you have in your print version?



#### How often do you publish a new print edition?





#### What is your estimated cost per issue for print editions?



### **Online Editions**

#### How do you distribute online content or individual stories?



#### How often is content updated online?



#### How much does your online content cost?



## Division of Labor

#### Which office chooses the magazine's content?



#### Which office provides the managing editor?



#### Which office handles reporting and writing?



#### Which office oversees the magazine's budget?



#### Which office evaluates readership/looks at return on investment?



#### Which office oversees distribution?



## Distribution

#### **Key Audiences**



#### Where do you distribute your magazine in the local community?



#### How/where do you distribute your magazine on campus?



## A Few More Things