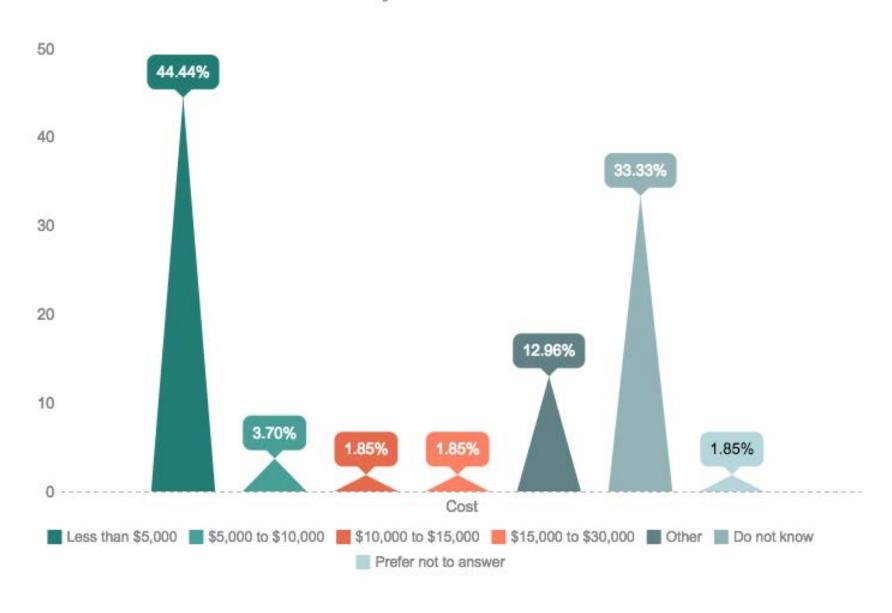

office publishes your magazine?





#### Publishing Formats Used in Previous 12 Months



#### Planned Publishing Formats in Next 12 Months



#### What is your budget model?



#### What is your freelance or recharge budget for photography?



#### Who writes the magazine's stories?



Print vs. Online Content





## **Print Editions**

# How many pages is your print magazine?

Range: 8-65 pages

Average: 41.7

Median: 42

#### What type of content do you have in your print version?



#### How often do you publish a new print edition?





#### What is your estimated cost per issue for print editions?



### **Online Editions**

#### How do you distribute online content or individual stories?



#### How often is content updated online?



#### How much does your online content cost?



## Division of Labor

#### Which office chooses the magazine's content?



#### Which office provides the managing editor?



#### Which office handles reporting and writing?



#### Which office oversees the magazine's budget?



#### Which office evaluates readership/looks at return on investment?



#### Which office oversees distribution?



## Distribution

#### **Key Audiences**



#### Where do you distribute your magazine in the local community?



#### How/where do you distribute your magazine on campus?



## A Few More Things

#### How do magazine editors spend their time?





#### What social media do you use to promote your magazine?



### Which of the following metrics do you use to assess your print or online editions?



## **Questions? Comments?**