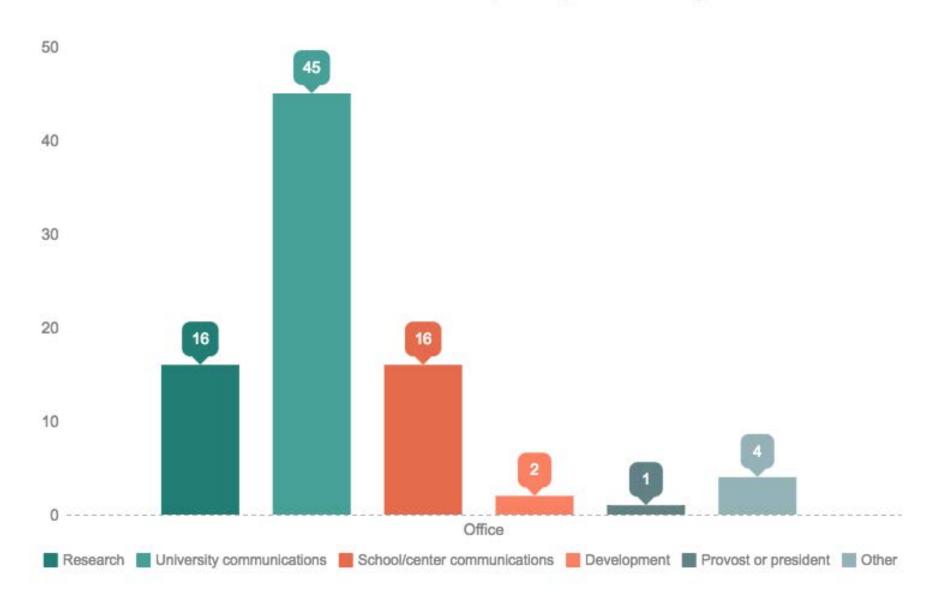

#### What is your freelance or recharge budget for photography?



#### Who writes the magazine's stories?



Print vs. Online Content





## **Print Editions**

# How many pages is your print magazine?

Range: 8-65 pages

Average: 41.7

Median: 42

#### What type of content do you have in your print version?



#### How often do you publish a new print edition?





#### What is your estimated cost per issue for print editions?



### **Online Editions**

#### How do you distribute online content or individual stories?



#### How often is content updated online?



#### How much does your online content cost?



## Division of Labor

#### Which office chooses the magazine's content?



#### Which office provides the managing editor?



#### Which office handles reporting and writing?



#### Which office oversees the magazine's budget?



#### Which office evaluates readership/looks at return on investment?



#### Which office oversees distribution?



## Distribution

#### **Key Audiences**



#### Where do you distribute your magazine in the local community?



#### How/where do you distribute your magazine on campus?



## A Few More Things

#### How do magazine editors spend their time?





#### What social media do you use to promote your magazine?



### Which of the following metrics do you use to assess your print or online editions?



## **Questions? Comments?**